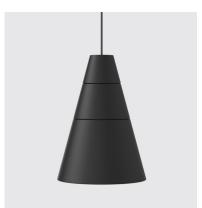

## ili ili Modular Pendant Lamp Coney Cone Product Fact Sheet

Code: ABC

Elements / Cable / Ceiling Cup Colour: Grey, Yellow, Green, Blue, Black, White

Characteristics: - Powder coated in different matte shades - Plastic ceiling cup included