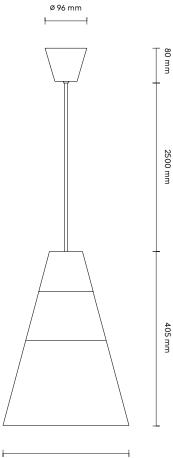

Material: Aluminium, Plastic

Cable: • \_\_\_\_\_ 2500mm \_\_\_\_\_• (custom cable lenghts available on request)

Bulb: Not Included

Light Source: E27, Max 75W

Ratings: 220–230 V; 50 Hz; IP 20; class II

Environment: Indoor

ø 290 mm